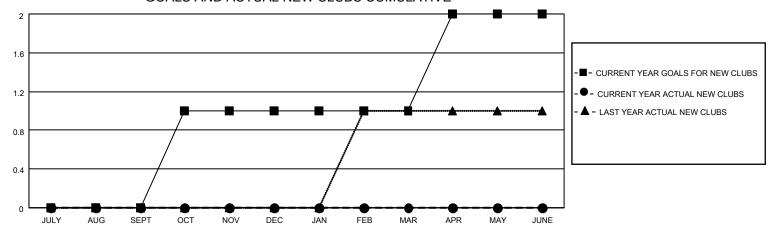

## MONTHLY MEMBERSHIP PROGRESS REPORT

LOCATION ARIZONA District 21 N Results as of: 7/31/2022

| Clubs RESULTS FOR 2022-2023 |   |   |   | Members RESULTS FOR 2022-2023 |    |    |    |
|-----------------------------|---|---|---|-------------------------------|----|----|----|
|                             |   |   |   |                               |    |    |    |
| JULY/AUG/SEPT               | 0 | 0 | 2 | JULY/AUG/SEPT                 | 5  | 12 | 14 |
| OCT/NOV/DEC                 | 1 | 0 | 0 | OCT/NOV/DEC                   | 5  | 0  | 0  |
| JAN/FEB/MAR                 | 0 | 0 | 0 | JAN/FEB/MAR                   | 10 | 0  | 0  |
| APR/MAY/JUNE                | 1 | 0 | 0 | APR/MAY/JUNE                  | 10 | 0  | 0  |

## GOALS AND ACTUAL NEW CLUBS CUMULATIVE



## GOALS AND ACTUAL MEMBERS CUMULATIVE



| DROPPED CLUBS: 2 |    | 2 CLUBS OF 57 ADDED 1 OR<br>MORE NEW MEMBERS | GENDER DISTRIBUTION                 |              |  |
|------------------|----|----------------------------------------------|-------------------------------------|--------------|--|
|                  |    | WORLE NEW WEIWBERG                           | MALE                                | 718 (53.38%) |  |
|                  |    |                                              | FEMALE                              | 627 (46.62%) |  |
| DROPPED MEMBERS  |    |                                              | NON BINARY                          | 0 (0.00%)    |  |
|                  |    |                                              | PREFER NOT TO ANSWER                |