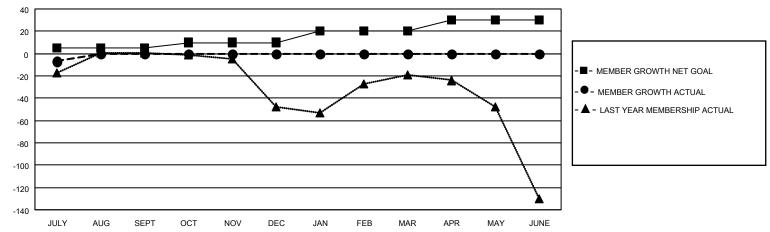

## GOALS AND ACTUAL MEMBERS CUMULATIVE

| DROPPED CLUBS: 2 |    | 2 CLUBS OF 57 ADDED 1 OR<br>MORE NEW MEMBERS | GENDER DISTRIBUTION                 |              |  |
|------------------|----|----------------------------------------------|-------------------------------------|--------------|--|
|                  |    | WORLE NEW WEIWBERG                           | MALE                                | 718 (53.38%) |  |
|                  |    |                                              | FEMALE                              | 627 (46.62%) |  |
| DROPPED MEMBERS  |    |                                              | NON BINARY                          | 0 (0.00%)    |  |
|                  |    |                                              | PREFER NOT TO ANSWER                | 0 (0.00%)    |  |
| DECEASED         | 1  |                                              |                                     |              |  |
| CLUB CANCELLED   | 0  | CLICK HERE FOR CUMULATIVE                    | TOTAL FAMILY UNIT MEMBERS           | 339          |  |
| OTHER            | 13 | MEMBERSHIP DATA                              |                                     |              |  |
| TOTAL            | 14 |                                              | FAMILY MEMBERS PAYING HALF DUES 189 |              |  |
|                  |    |                                              |                                     |              |  |